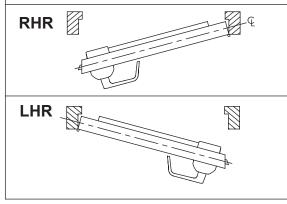

## Saffire LX-P & Saffire EVO LZ-P

DETEX V40

Drilling template

| HOLE | DIM               | $\overline{\mathbf{v}}$ |                 |
|------|-------------------|-------------------------|-----------------|
| ID   | inch/[mm]         | inch/[mm]               | COMMENTS        |
| Α    | Ø 5/16<br>[7.95]  | √3/4<br>[19.05]         | SEE NOTE #4     |
| В    | Ø 1/2<br>[12.7]   | *                       | -               |
| С    | Ø 1-1/8<br>[28.6] | *                       | SEE NOTE #2     |
| D    | Ø 3/4<br>[19.05]  | *                       | -               |
| Е    | Ø 3/4<br>[19.05]  | <b></b>                 | SEE NOTE #4     |
| F    | Ø1/4<br>[6.35]    | <b></b> 1/2<br>[12.7]   | SEE NOTE #4     |
| Х    | Ø1/4<br>[6.35]    | <b>⊽</b> 1/4<br>[6.35]  | SEE NOTE #4, #6 |
|      |                   |                         |                 |

\*UNLESS OTHERWISE NOTED, DRILL HALF DOOR THICKNESS ON BOTH SIDES.

## NOTES

- FOR DIMENSIONS AND TOLERANCES REFER TO CORRESPONDING DOOR PREPARATION DRAWING IP-516418-11.
- FOR EXIT DEVICE & MORTISE LOCK CUT-OUT REFER TO EXIT DEVICE MANUFACTURER INSTALLATION INSTRUCTIONS.
   BACKSET SHOWN FOR REFERENCE ONLY,
- ADJUST BACKSET TO EXIT DEVICE MANUFACTURER INSTALLATION INSTRUCTIONS.
- 4. HOLES A, E, F & GROOVE X: FROM THE INSIDE OF THE DOOR, DRILL HOLES (SEE TABLE).
- 5. SYMBOLS:
  - Ţ DEEP
  - © CENTERLINE OF DOOR
  - □ DIAMETER
- GROOVE TO BE DONE ONLY IN SOLID DOORS.
  TO PASS WIRES INSIDE THE DOOR FOR HOLLOW DOORS.
- 7. ALL DIMENSIONS ARE IN INCHES [mm].