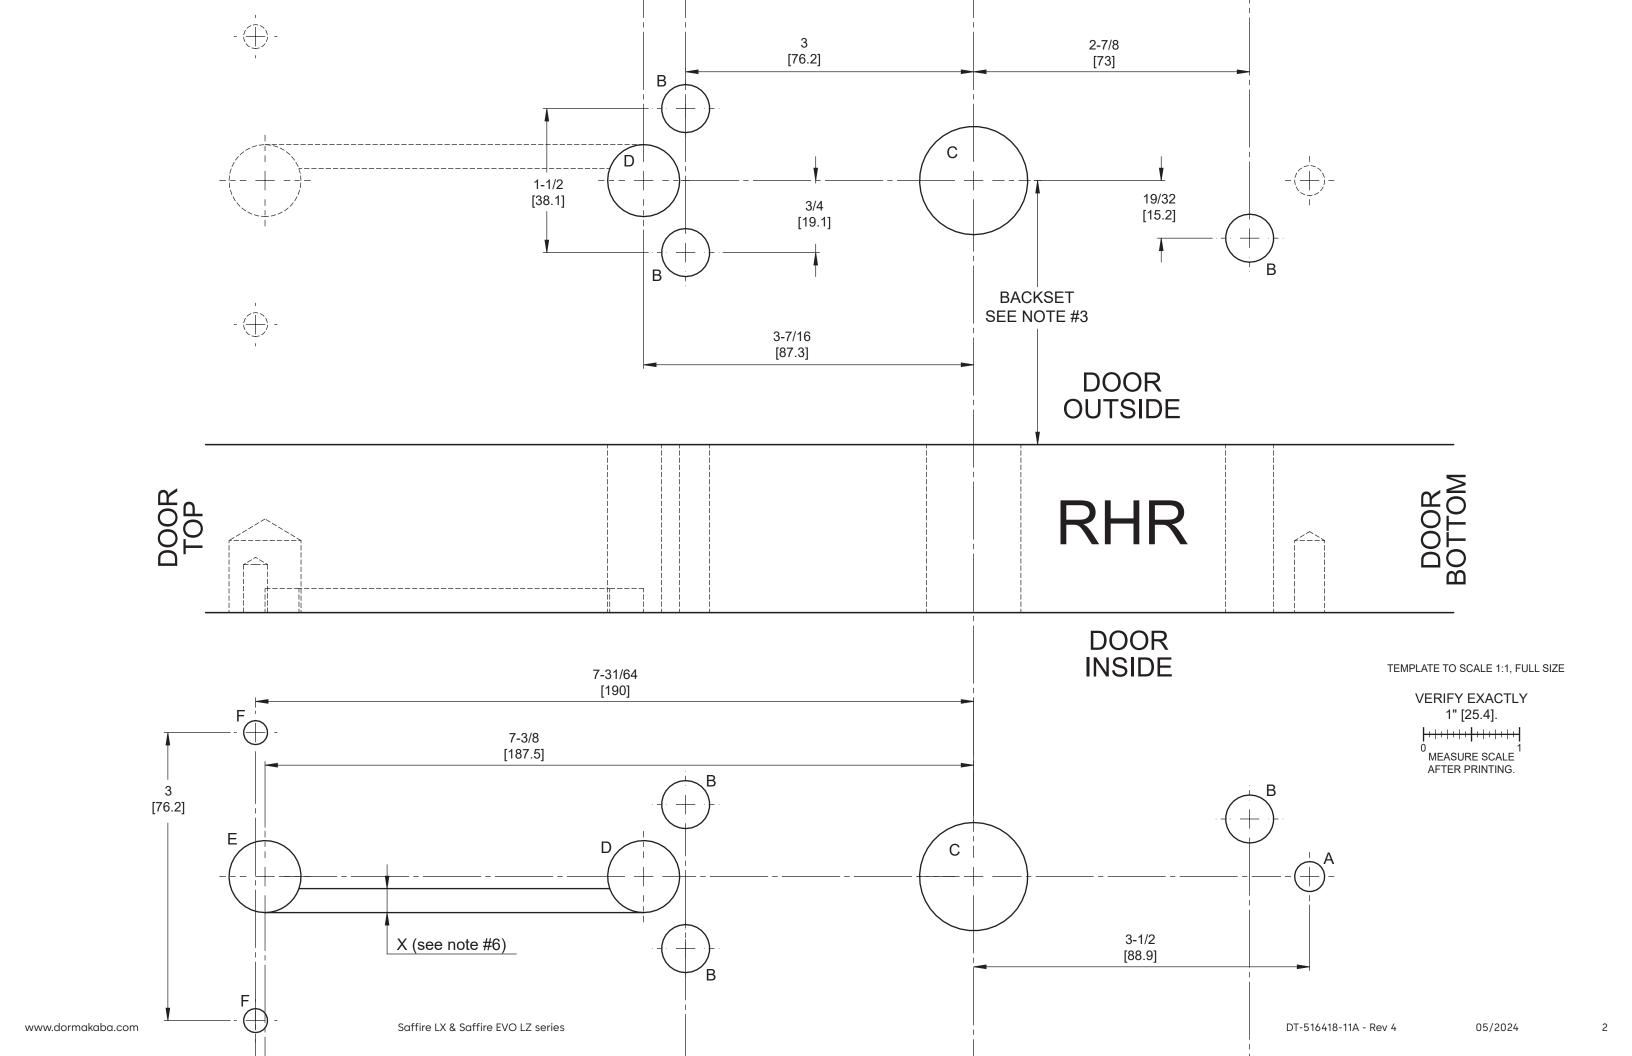

## Saffire LX-P & Saffire EVO LZ-P

DETEX V40

Drilling template

| HOLE | DIM               | $\overline{\mathbf{v}}$ |                 |
|------|-------------------|-------------------------|-----------------|
| ID   | inch/[mm]         | inch/[mm]               | COMMENTS        |
| Α    | Ø 5/16<br>[7.95]  | √3/4<br>[19.05]         | SEE NOTE #4     |
| В    | Ø 1/2<br>[12.7]   | *                       | -               |
| С    | Ø 1-1/8<br>[28.6] | *                       | SEE NOTE #2     |
| D    | Ø 3/4<br>[19.05]  | *                       | -               |
| Е    | Ø 3/4<br>[19.05]  | <b></b>                 | SEE NOTE #4     |
| F    | Ø1/4<br>[6.35]    | <b></b> 1/2<br>[12.7]   | SEE NOTE #4     |
| Х    | Ø1/4<br>[6.35]    | <b>⊽</b> 1/4<br>[6.35]  | SEE NOTE #4, #6 |
|      |                   |                         |                 |

\*UNLESS OTHERWISE NOTED, DRILL HALF DOOR THICKNESS ON BOTH SIDES.

## NOTES

- FOR DIMENSIONS AND TOLERANCES REFER TO CORRESPONDING DOOR PREPARATION DRAWING IP-516418-11.
- FOR EXIT DEVICE & MORTISE LOCK CUT-OUT REFER TO EXIT DEVICE MANUFACTURER INSTALLATION INSTRUCTIONS.
   BACKSET SHOWN FOR REFERENCE ONLY,
- ADJUST BACKSET TO EXIT DEVICE MANUFACTURER INSTALLATION INSTRUCTIONS.
- 4. HOLES A, E, F & GROOVE X: FROM THE INSIDE OF THE DOOR, DRILL HOLES (SEE TABLE).
- 5. SYMBOLS:
  - Ţ DEEP
  - © CENTERLINE OF DOOR
  - □ DIAMETER
- GROOVE TO BE DONE ONLY IN SOLID DOORS.
  TO PASS WIRES INSIDE THE DOOR FOR HOLLOW DOORS.
- 7. ALL DIMENSIONS ARE IN INCHES [mm].