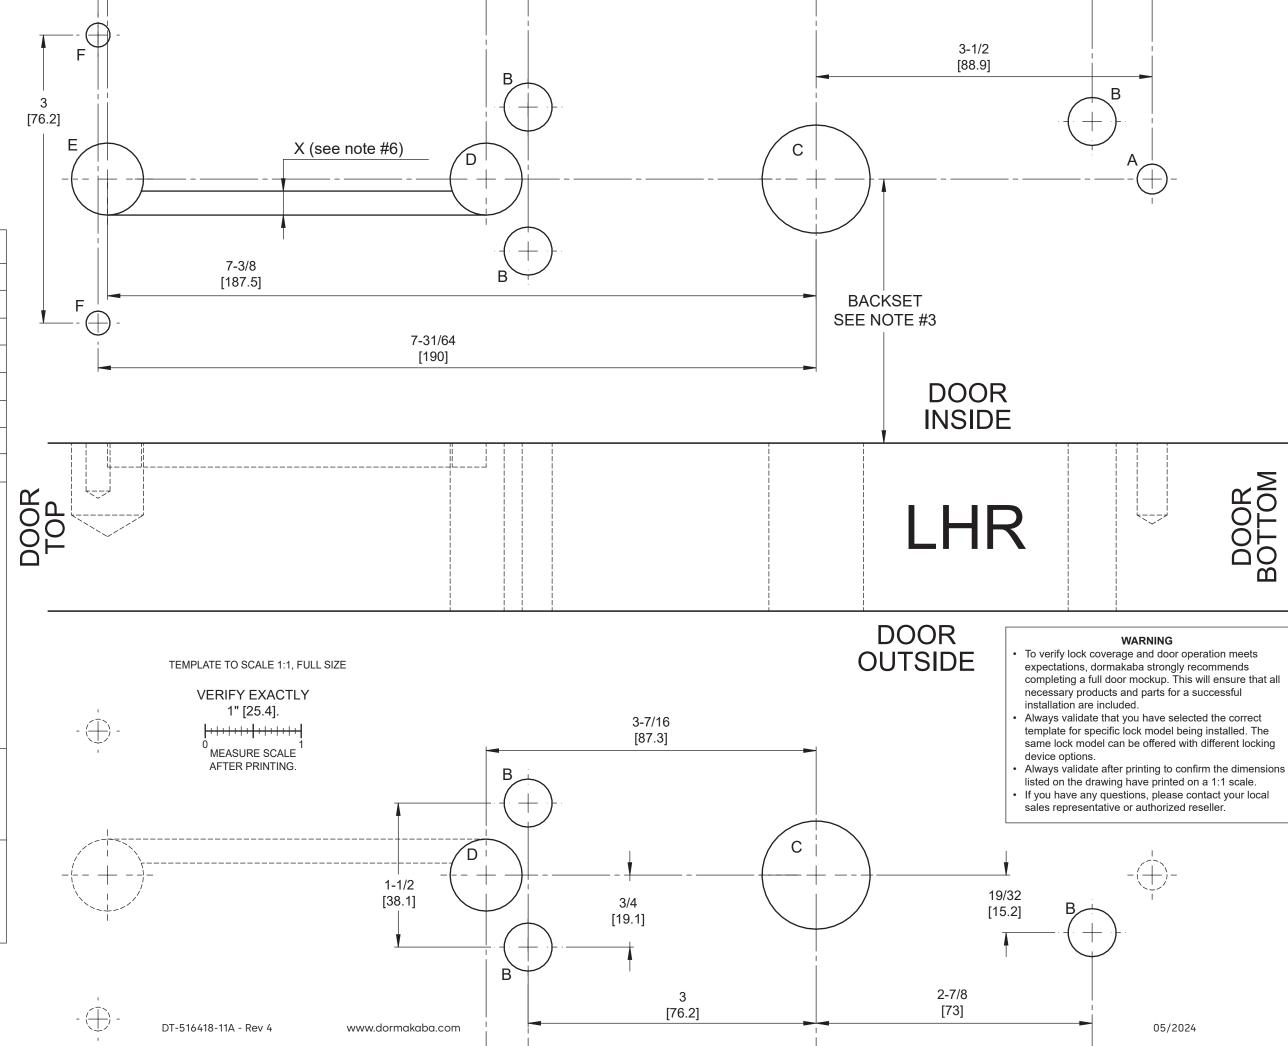

## Saffire LX-P & Saffire EVO LZ-P

DETEX V40

Drilling template

| HOLE | DIM               | $\overline{\mathbf{v}}$ |                 |
|------|-------------------|-------------------------|-----------------|
| ID   | inch/[mm]         | inch/[mm]               | COMMENTS        |
| Α    | Ø 5/16<br>[7.95]  | √3/4<br>[19.05]         | SEE NOTE #4     |
| В    | Ø 1/2<br>[12.7]   | *                       | -               |
| С    | Ø 1-1/8<br>[28.6] | *                       | SEE NOTE #2     |
| D    | Ø 3/4<br>[19.05]  | *                       | -               |
| Е    | Ø 3/4<br>[19.05]  | <b></b>                 | SEE NOTE #4     |
| F    | Ø1/4<br>[6.35]    | <b></b> 1/2<br>[12.7]   | SEE NOTE #4     |
| Х    | Ø1/4<br>[6.35]    | <b>⊽</b> 1/4<br>[6.35]  | SEE NOTE #4, #6 |
|      |                   |                         |                 |

\*UNLESS OTHERWISE NOTED, DRILL HALF DOOR THICKNESS ON BOTH SIDES.

## NOTES

- FOR DIMENSIONS AND TOLERANCES REFER TO CORRESPONDING DOOR PREPARATION DRAWING IP-516418-11.
- FOR EXIT DEVICE & MORTISE LOCK CUT-OUT REFER TO EXIT DEVICE MANUFACTURER INSTALLATION INSTRUCTIONS.
   BACKSET SHOWN FOR REFERENCE ONLY,
- ADJUST BACKSET TO EXIT DEVICE MANUFACTURER INSTALLATION INSTRUCTIONS.
- 4. HOLES A, E, F & GROOVE X: FROM THE INSIDE OF THE DOOR, DRILL HOLES (SEE TABLE).
- 5. SYMBOLS:
  - Ţ DEEP
  - © CENTERLINE OF DOOR
  - □ DIAMETER
- GROOVE TO BE DONE ONLY IN SOLID DOORS.
  TO PASS WIRES INSIDE THE DOOR FOR HOLLOW DOORS.
- 7. ALL DIMENSIONS ARE IN INCHES [mm].